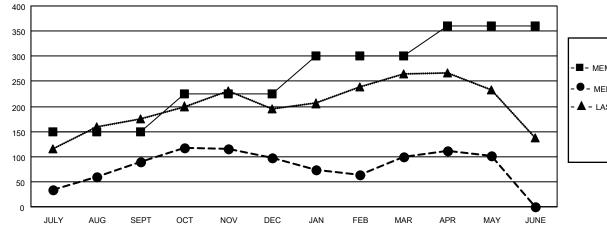

## LOCATION INDIA

District 322 B2

Results as of: 5/31/2023

| Clubs                 |               |           |               | Members               |                         |                         |                                                    |
|-----------------------|---------------|-----------|---------------|-----------------------|-------------------------|-------------------------|----------------------------------------------------|
| RESULTS FOR 2022-2023 |               |           |               | RESULTS FOR 2022-2023 |                         |                         |                                                    |
| QUARTER               | NEW CLUB GOAL | NEW CLUBS | DROPPED CLUBS | QUARTER MEM           | IBER GROWTH NET<br>GOAL | MEMBER GROWTH<br>ACTUAL | DROPPED<br>MEMBERS ACTUAL<br>(including transfers) |
| JULY/AUG/SEPT         | 3             | 1         | 0             | JULY/AUG/SEPT         | 150                     | 132                     | 34                                                 |
| OCT/NOV/DEC           | 1             | 1         | 6             | OCT/NOV/DEC           | 75                      | 115                     | 106                                                |
| JAN/FEB/MAR           | 1             | 2         | 3             | JAN/FEB/MAR           | 75                      | 82                      | 72                                                 |
| APR/MAY/JUNE          | 1             | 1         | 0             | APR/MAY/JUNE          | 60                      | 52                      | 51                                                 |

GOALS AND ACTUAL MEMBERS CUMULATIVE

| ■- MEMBER GROWTH NET GOAL     |
|-------------------------------|
| • MEMBER GROWTH ACTUAL        |
| - LAST YEAR MEMBERSHIP ACTUAL |
|                               |