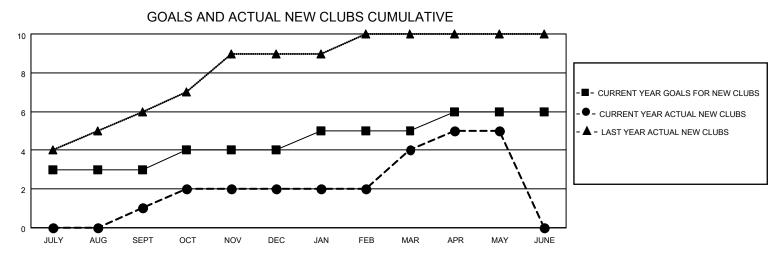

## LOCATION INDIA

District 322 B2

Results as of: 5/31/2023

| Clubs                 |               |           |               | Members               |                         |                         |                                                    |
|-----------------------|---------------|-----------|---------------|-----------------------|-------------------------|-------------------------|----------------------------------------------------|
| RESULTS FOR 2022-2023 |               |           |               | RESULTS FOR 2022-2023 |                         |                         |                                                    |
| QUARTER               | NEW CLUB GOAL | NEW CLUBS | DROPPED CLUBS | QUARTER MEM           | IBER GROWTH NET<br>GOAL | MEMBER GROWTH<br>ACTUAL | DROPPED<br>MEMBERS ACTUAL<br>(including transfers) |
| JULY/AUG/SEPT         | 3             | 1         | 0             | JULY/AUG/SEPT         | 150                     | 132                     | 34                                                 |
| OCT/NOV/DEC           | 1             | 1         | 6             | OCT/NOV/DEC           | 75                      | 115                     | 106                                                |
| JAN/FEB/MAR           | 1             | 2         | 3             | JAN/FEB/MAR           | 75                      | 82                      | 72                                                 |
| APR/MAY/JUNE          | 1             | 1         | 0             | APR/MAY/JUNE          | 60                      | 52                      | 51                                                 |